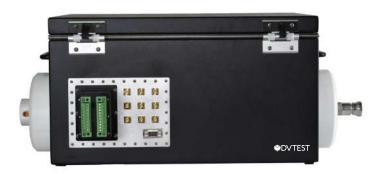

Air inlets and exhausts feature DVTEST's Waveguide Technology, ensuring no isolation loss at air apertures. A frostfree adapter on the exhaust port ensures zero moisture build up and dual offset IO panels maintain isolation between the inner and outer RF shields.

### Specifications:

| Frequency range:                                                | 700 MHz - 6 GHz                               |
|-----------------------------------------------------------------|-----------------------------------------------|
| Isolation:                                                      | 100 db                                        |
| Maximum Set Point Temperature (standard range/extended range):  | 120°C / 180°C*                                |
| Minimum Set Point Temperature: (standard range/extended range): | -50°C / -80°C*                                |
| Internal Dimensions:                                            | 16" x 10" x 6"                                |
| Custom sizes available:                                         | Yes                                           |
| Approximate Weight:                                             | 25 lbs.                                       |
| Thermal Input Connector:                                        | SS-QC8-S-8PM                                  |
| Frost Free Exhaust:                                             | Yes                                           |
| Available Connectors:                                           | SMA, N, USB, DSUB, EUROBLOCK, DC TERMINAL, AC |