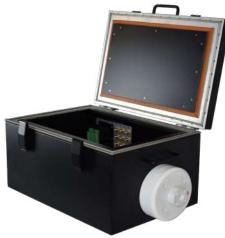

#### **Product Information**

The **dbSAFE TSE** is a high quality 100db RF Test Enclosure with thermal capability. The TSE utilizes proven double wall dbSAFE architecture to provide one of the best RF environments on the market. Incorporating the thermal isolation characteristics of the DVTEST Fixtreme series of moisture free thermal test environments, when paired with a temperature forcing unit, the system is capable of RF shielded testing at extremes of - 80 to +180°C\*.

Air inlets and exhausts feature DVTEST's Waveguide Technology, ensuring no isolation loss at air apertures. A frostfree adapter on the exhaust port ensures zero moisture build up and dual offset IO panels maintain isolation between the inner and outer RF shields.