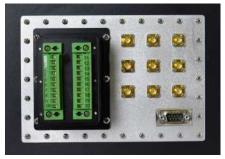

### Specifications:

| Frequency range:                                                | 700 MHz - 6 GHz                               |
|-----------------------------------------------------------------|-----------------------------------------------|
| Isolation:                                                      | 100 db                                        |
| Maximum Set Point Temperature (standard range/extended range):  | 120°C / 180°C*                                |
| Minimum Set Point Temperature: (standard range/extended range): | -50°C / -80°C*                                |
| Internal Dimensions:                                            | 16" x 10" x 6"                                |
| Custom sizes available:                                         | Yes                                           |
| Approximate Weight:                                             | 25 lbs.                                       |
| Thermal Input Connector:                                        | SS-QC8-S-8PM                                  |
| Frost Free Exhaust:                                             | Yes                                           |
| Available Connectors:                                           | SMA, N, USB, DSUB, EUROBLOCK, DC TERMINAL, AC |