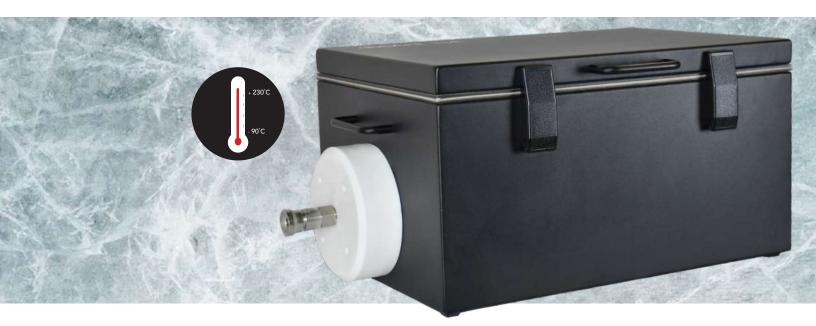

#### **Product Information**

The **dbSAFE TSE** is a high quality 100db RF Test Enclosure with thermal capability. The TSE utilizes proven double wall dbSAFE architecture to provide one of the best RF environments on the market. Incorporating the thermal isolation characteristics of the DVTEST Fixtreme series of moisture free thermal test environments, when paired with a temperature forcing unit, the system is capable of RF shielded testing at extremes of - 80 to +180°C\*.

Air inlets and exhausts feature DVTEST's Waveguide Technology, ensuring no isolation loss at air apertures. A frostfree adapter on the exhaust port ensures zero moisture build up and dual offset IO panels maintain isolation between the inner and outer RF shields.

### Specifications:

| Frequency range:                                                | 700 MHz - 6 GHz                               |
|-----------------------------------------------------------------|-----------------------------------------------|
| Isolation:                                                      | 100 db                                        |
| Maximum Set Point Temperature (standard range/extended range):  | 120°C / 180°C*                                |
| Minimum Set Point Temperature: (standard range/extended range): | -50°C / -80°C*                                |
| Internal Dimensions:                                            | 16" x 10" x 6"                                |
| Custom sizes available:                                         | Yes                                           |
| Approximate Weight:                                             | 25 lbs.                                       |
| Thermal Input Connector:                                        | SS-QC8-S-8PM                                  |
| Frost Free Exhaust:                                             | Yes                                           |
| Available Connectors:                                           | SMA, N, USB, DSUB, EUROBLOCK, DC TERMINAL, AC |